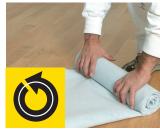

## albert floorotex blue

our premier floor protective roll. It is waterproof, breathable, non-slip, non-tear, and reusable. Made out of recycled PET fibers with a slightly adherent spray-on adhesive on the underside. Perfect for hardwood floors.