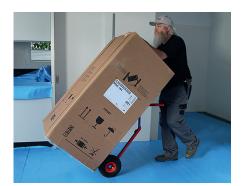

## The No. 1 surface protection





protects



waterproof



anti-skid



breathable



reusable



available in retail boxes

## albert floorotex blue

our premier floor protective roll. It is waterproof, breathable, non-slip, non-tear, and reusable. Made out of recycled PET fibers with a slightly adherent spray-on adhesive on the underside. Perfect for hardwood floors.

## **Protects**

- △ Hardwood floor
- △ LVT
- △ Tile
- △ Countertops
- △ Stairs
- △ Other surfaces

## **Dimensions**

 $40" \times 45' = 150 \text{ sqft}$   $40" \times 84' = 280 \text{ sqft}$  $40" \times 168' = 560 \text{ sqft}$ 

www.floorotex.com mail@floorotex.com



during construction



perfect over stairs



heavy traffic