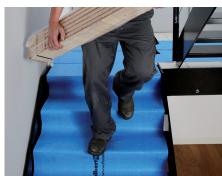

## **Dimensions**

 $40" \times 45' = 150 \text{ sqft}$   $40" \times 84' = 280 \text{ sqft}$  $40" \times 168' = 560 \text{ sqft}$ 

www.floorotex.com mail@floorotex.com

during construction

perfect over stairs