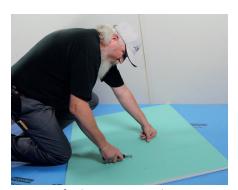

## albert floorotex blue

our premier floor protective roll. It is waterproof, breathable, non-slip, non-tear, and reusable. Made out of recycled PET fibers with a slightly adherent spray-on adhesive on the underside. Perfect for hardwood floors.

## **Protects**

- △ Hardwood floor
- △ LVT
- △ Tile
- △ Countertops
- △ Stairs
- △ Other surfaces