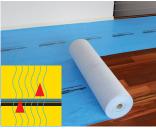

## albert floorotex blue

our premier floor protective roll. It is waterproof, breathable, non-slip, non-tear, and reusable. Made out of recycled PET fibers with a slightly adherent spray-on adhesive on the underside. Perfect for hardwood floors.

heavy traffic