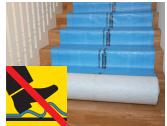

## **Protects**

- △ Hardwood floor
- △ LVT
- △ Tile
- △ Countertops
- △ Stairs
- △ Other surfaces

## **Dimensions**

 $40" \times 45' = 150 \text{ sqft}$   $40" \times 84' = 280 \text{ sqft}$  $40" \times 168' = 560 \text{ sqft}$ 

www.floorotex.com mail@floorotex.com

during construction

perfect over stairs