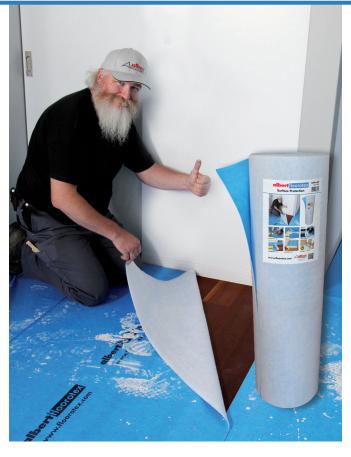

## albert floorotex blue

our premier floor protective roll. It is waterproof, breathable, non-slip, non-tear, and reusable. Made out of recycled PET fibers with a slightly adherent spray-on adhesive on the underside. Perfect for hardwood floors.

## **Protects**

- △ Hardwood floor
- △ LVT
- △ Tile
- △ Countertops
- △ Stairs
- △ Other surfaces