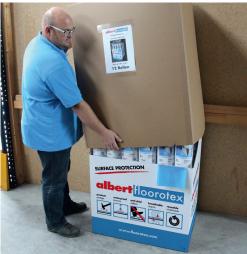

### Easy assembly

- Slide the box from the pallet onto the ground
- Take off lid
- Finished