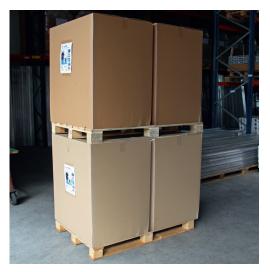

### **Packaging and transportation**

### 280 sqft

| 1 double pallet                     | 4 boxes @ 12 rolls per box |
|-------------------------------------|----------------------------|
| No. of rolls per double pallet      | 48                         |
| No. of double pallets per container | 28                         |
| No. of rolls per container          | 1,344                      |

### 150 sqft

| 1 double pallet                     | 4 boxes @ 24 rolls per box |
|-------------------------------------|----------------------------|
| No. of rolls per double pallet      | 96                         |
| No. of double pallets per container | 28                         |
| No. of rolls per container          | 2,688                      |