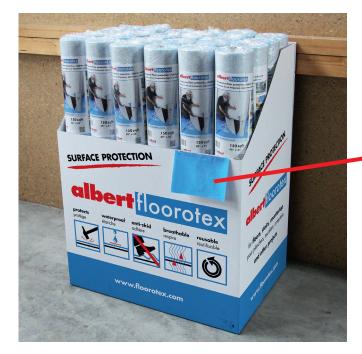

# One-way retail box

Surface Protection

## albert floorotex<sup>®</sup>

#### **Box contents**

| 280 sqft | 12 rolls |
|----------|----------|
| 150 sqft | 24 rolls |

Original sample for testing

#### Advantage of the retail box

- Increased sales due to spontaneous purchases
- The display box in a pro shop helps make the product known
- Customers can touch the product sample